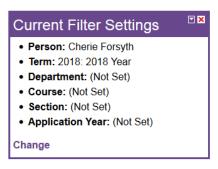

## 3. Clerkship/Elective Rosters

Select Course Rosters then under Schedule Information heading, choose Course Rosters.

And here's what you will see:

Section (Sect)

Application Year (App. Year)

Click on the word "Change" (this will allow you to navigate to what you are looking for)

## Course Rosters

Change Current filter settings: Person: Cherie Forsyth Term: 2018: 2018 Year Dept: 35 Crse: 843 Sect: App. Year:

View Course Offering □Print