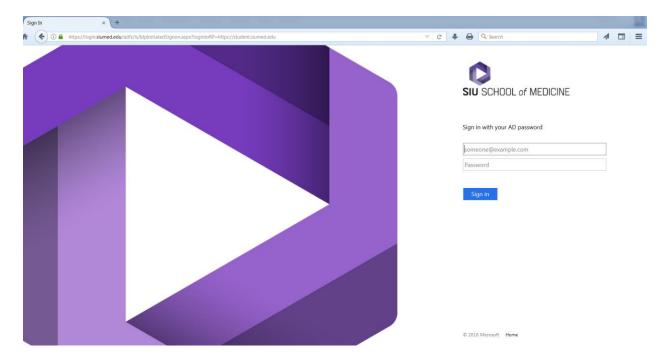

## 2. Accessing your account (Must use SIUSOM Email ID and password)

Enter your SIUSOM username in the textbox above. Your username is not case sensitive.

Enter your password in the textbox. Your password **is** case sensitive.

Click "Sign In", you will see a screen similar to this:

Course Rosters Student Records