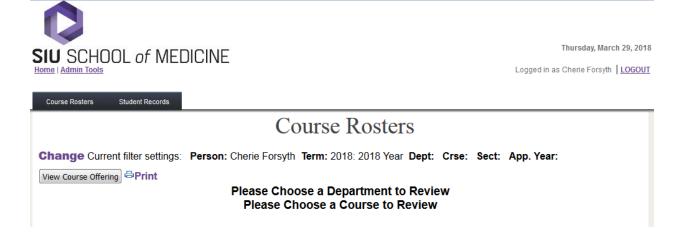

## 3. Clerkship/Elective Rosters

Select Course Rosters then under Schedule Information heading, choose Course Rosters.

And here's what you will see:

Section (Sect)

Application Year (App. Year)

Click on the word "Change" (this will allow you to navigate to what you are looking for)

\*\*\* -

\*\*\*

Return to Previous Page

Select the appropriate Term, Department and Course Number using the drop downs, then **click** on Return to Previous Page. Your course roster will now appear:

Course Rosters Student Records