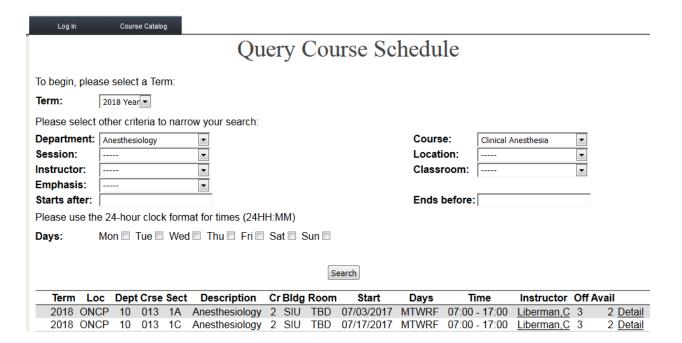

### This screen will appear:

Thursday, March 29, 2018

| Log In                                                  | Course Catalog |                              |              |          |  |  |  |  |
|---------------------------------------------------------|----------------|------------------------------|--------------|----------|--|--|--|--|
| Query Course Schedule                                   |                |                              |              |          |  |  |  |  |
| To begin, please select a Term:                         |                |                              |              |          |  |  |  |  |
| Term:                                                   |                |                              |              |          |  |  |  |  |
| Please select other criteria to narrow your search:     |                |                              |              |          |  |  |  |  |
| Department:                                             |                | •                            | Course:      | <b>•</b> |  |  |  |  |
| Session:                                                |                | •                            | Location:    | <b>v</b> |  |  |  |  |
| Instructor:                                             |                | •                            | Classroom:   | <b>v</b> |  |  |  |  |
| Emphasis:                                               |                | <u> </u>                     |              |          |  |  |  |  |
| Starts after:                                           |                |                              | Ends before: |          |  |  |  |  |
| Please use the 24-hour clock format for times (24HH:MM) |                |                              |              |          |  |  |  |  |
| Days:                                                   | Mon Tue We     | ed 🗆 Thu 🗀 Fri 🗀 Sat 🗀 Sun 🗀 |              |          |  |  |  |  |
|                                                         |                |                              |              |          |  |  |  |  |
| Search                                                  |                |                              |              |          |  |  |  |  |
| Please select a term to begin.                          |                |                              |              |          |  |  |  |  |

#### Select your search criteria:

- Term = 2018 (i.e. AY 2017-2018) {Give the system a few seconds to filter the catalog to this term}
- Select Department, click Search {This will drill down the course list}
- Select Course, click Search
- You will now see the list of available course offerings.