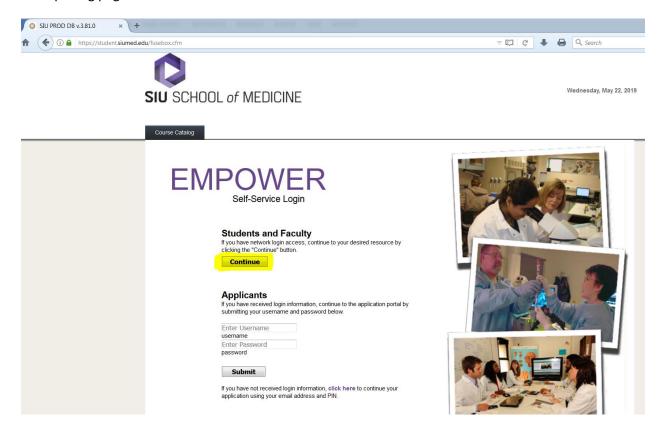

### 1. Introduction

The website for accessing Student Information System at SIU is:

https://student.siumed.edu/fusebox.cfm

The opening page of the website looks like this.

#### From here you can:

- 1. Click the "Continue" button located under the Students and Faculty heading. (highlighted above)
- 2. See all the courses offered in a given semester using the **Course Catalog** tab (Note: you do not have to login to see the list of courses)