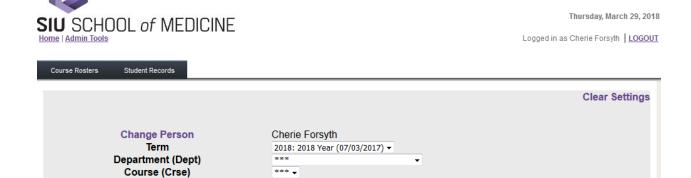

\*\*\* -

\*\*\*

Return to Previous Page

Select the appropriate Term, Department and Course Number using the drop downs, then **click** on Return to Previous Page. Your course roster will now appear:

Course Rosters Student Records