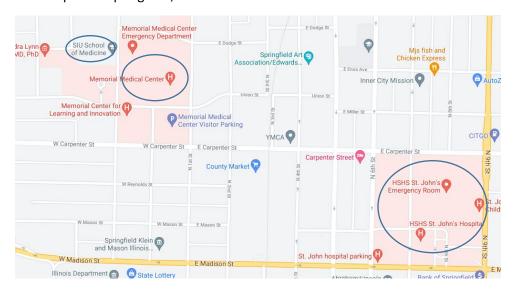

Southern Illinois University School of Medicine is affiliated with both Springfield Memorial Hospital and HSHS St. John's Hospital in Springfield, Illinois.

The main campus is also affiliated with Jacksonville Memorial Hospital and Decatur Memorial Hospital.