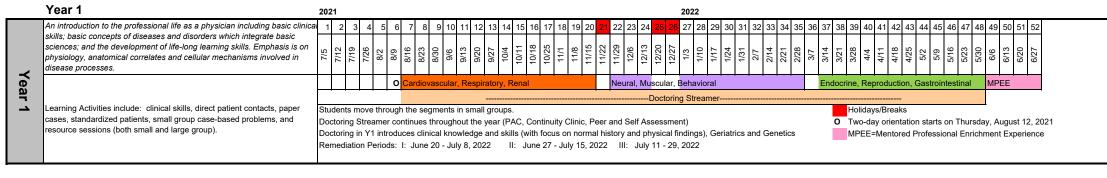

## SIU School of Medicine Curriculum - Academic Year 2021-2022\*



| _    | Year 2                                                                                                                                                                                                                                                            | 2021                                                                                                                                                                                                                              |                                                                                                                                                                                                                                                                                            |            |