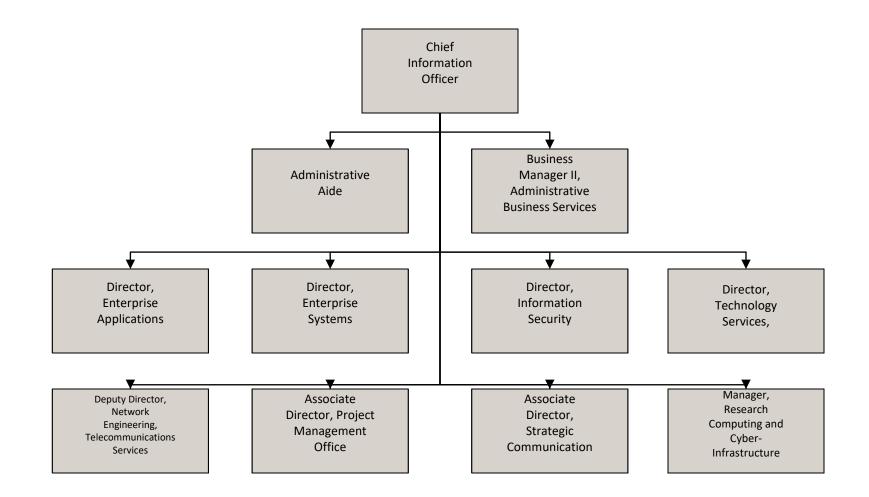

# **ORGANIZATIONAL CHART**



Updated November 15, 2021

#### Office of the Chancellor





Note: Click the top level position to visit the unit's homepage

### Office of the Chancellor

Chief of Staff Reports







CARBONDALE

## **Provost and Vice Chancellor for Academic Affairs**

#### Associate Provost for Academic Administration Reports to the Provost and Vice Chancellor for Academic Affairs





#### Associate Provost for Academic Programs Reports to the Provost and Vice Chancellor for Academic Affairs





#### **Chief Information Officer** Reports to the Chancellor





#### **College of Agricultural, Life, and Physical Sciences** Reports to the Provost and Vice Chancellor for Academic Affairs





#### **College of Arts and Media**





#### **College of Business and Analytics**





#### **College of Engineering, Computing, Technology, and Mathematics** Reports to the Provost and Vice Chancellor for Academic Affairs

Dean, College of Engineering, Computing, Technology, and Mathematics Administrative Aide Director, Director, School of Director, School Mechanical, Civil, of Applied Associate Dean Aerospace, and Environmental, Engineering, and Materials and Infrastructure Technology Engineering Engineering Director, School of Director, School **Director**, Success Electrical, Director, School of Mathematical in Engineering Computer, and of Computing an