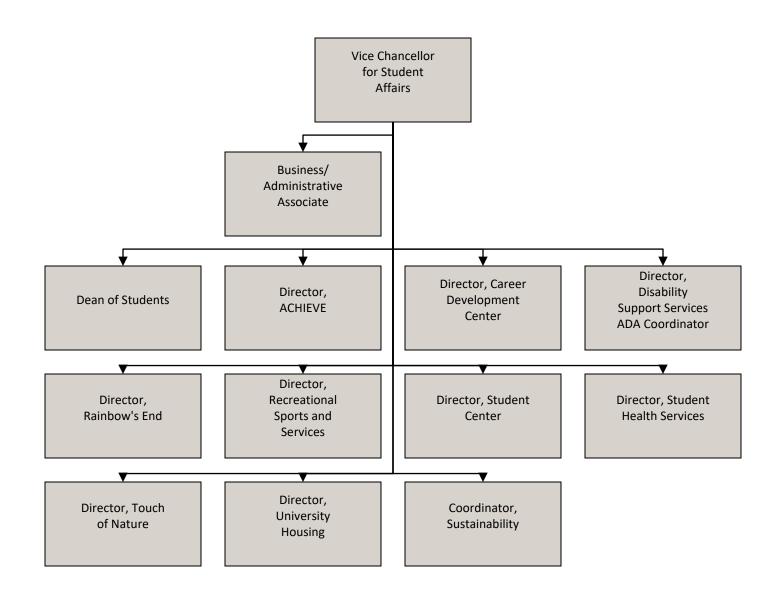

oordinator, Manager/ Campus Degree Recruitment Administrative Programs Coordinator



#### **College of Health and Human Sciences** Reports to the Provost and Vice Chancellor for Academic Affairs





#### **College of Liberal Arts**





#### School of Education









#### **School of Medicine** Reports to the Chancellor



CARBONDALE

Note: Click the top level position to visit the unit's homepage

#### **Graduate School** Reports to the Provost and Vice Chancellor for Academic Affairs



#### Vice Chancellor for Administration and Finance Reports to the Chancellor



#### Associate Chancellor for Enrollment Management

Reports to the Chancellor





#### Vice Chancellor for Research Reports to the Chancellor



#### **Vice Chancellor for Student Affairs**

Reports to the Chancellor





#### **Intercollegiate Athletics** Reports to the Chancellor



CARBONDALE

Note: Click the top level position to visit the unit's homepage

#### Library Affairs





#### University Communications and Marketing Reports to the Chancellor