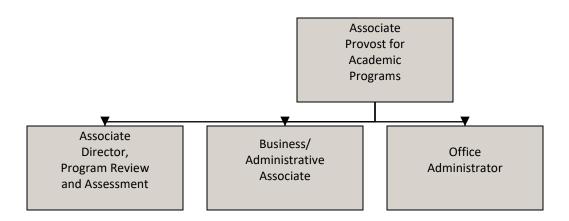

#### Associate Provost for Academic Programs Reports to the Provost and Vice Chancellor for Academic Affairs