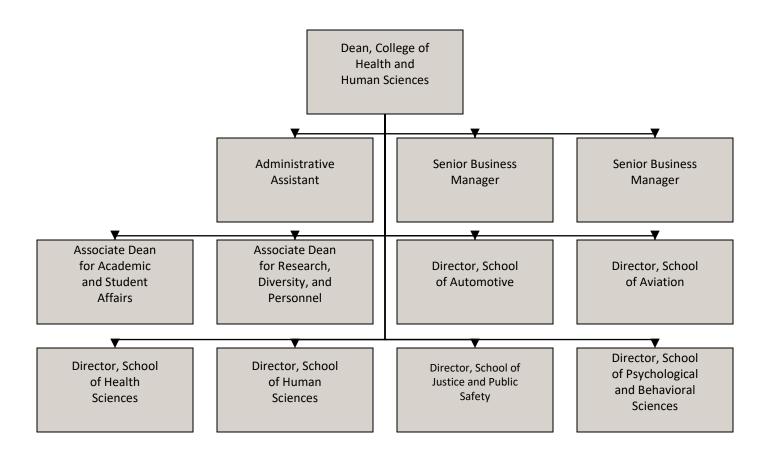

#### **College of Health and Human Sciences** Reports to the Provost and Vice Chancellor for Academic Affairs