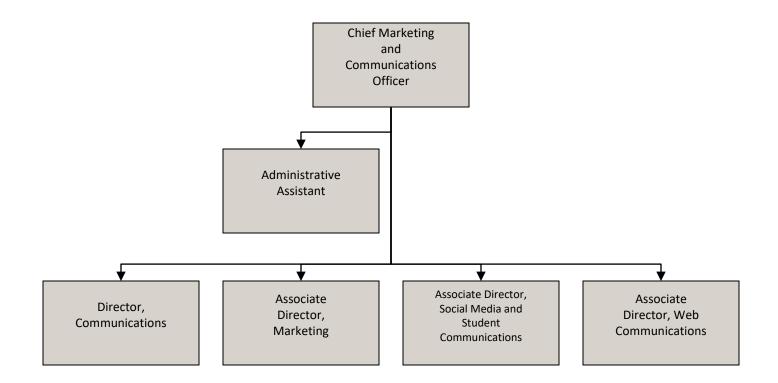

School of Education









#### **School of Medicine** Reports to the Chancellor



CARBONDALE

Note: Click the top level position to visit the unit's homepage

#### **Graduate School** Reports to the Provost and Vice Chancellor for Academic Affairs



#### Vice Chancellor for Administration and Finance Reports to the Chancellor



#### Associate Chancellor for Enrollment Management

Reports to the Chancellor





#### Vice Chancellor for Research Reports to the Chancellor



#### **Vice Chancellor for Student Affairs**

Reports to the Chancellor





#### **Intercollegiate Athletics** Reports to the Chancellor



CARBONDALE

Note: Click the top level position to visit the unit's homepage

#### Library Affairs





#### University Communications and Marketing Reports to the Chancellor