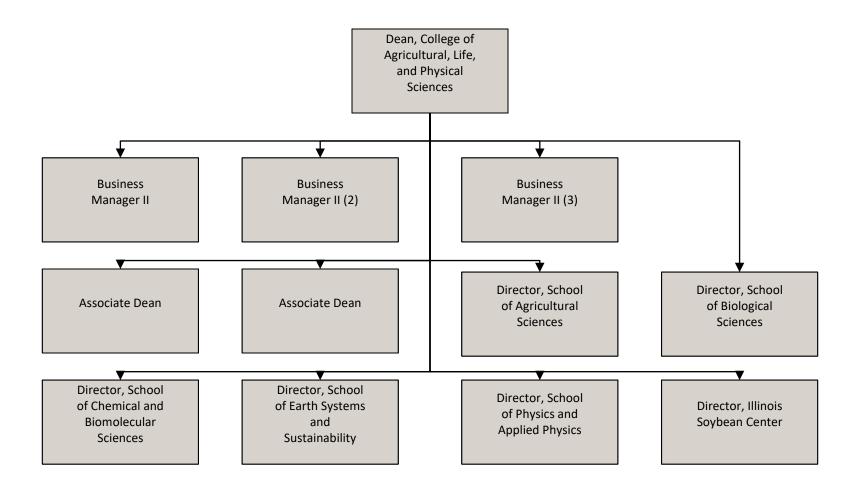

#### **College of Agricultural, Life, and Physical Sciences** Reports to the Provost and Vice Chancellor for Academic Affairs