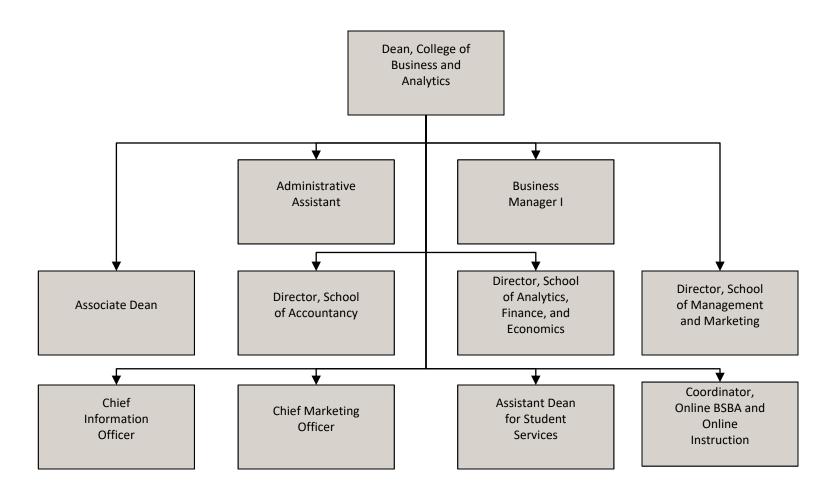

**ORGANIZATIONAL CHART**



Updated November 15, 2021

#### Office of the Chancellor





Note: Click the top level position to visit the unit's homepage

### Office of the Chancellor

Chief of Staff Reports







CARBONDALE

## **Provost and Vice Chancellor for Academic Affairs**

#### Associate Provost for Academic Administration Reports to the Provost and Vice Chancellor for Academic Affairs





#### Associate Provost for Academic Programs Reports to the Provost and Vice Chancellor for Academic Affairs





#### **Chief Information Officer** Reports to the Chancellor





#### **College of Agricultural, Life, and Physical Sciences** Reports to the Provost and Vice Chancellor for Academic Affairs





#### **College of Arts and Media**





#### **College of Business and Analytics**





#### **College of Engineering, Computing, Technology, and Mathematics** Reports to the Provost and Vice Chancellor for Academic Affairs

Dean, College of Engineering, Computing, Technology, and Mathematics Administrative Aide Director, Director, School of Director, School Mechanical, Civil, of Applied Associate Dean Aerospace, and Environmental, Engineering, and Materials and Infrastructure Technology Engineering Engineering Director, School of Director, School **Director**, Success Electrical, Director, School of Mathematical in Engineering Computer, and of Computing and Statistical **Through Diversity** Biomedical and Excellence Sciences Engineering Information Director, Technology Technology Off-Coordinator, Manager/ Campus Degree Recruitment Administrative Programs Coordinator



#