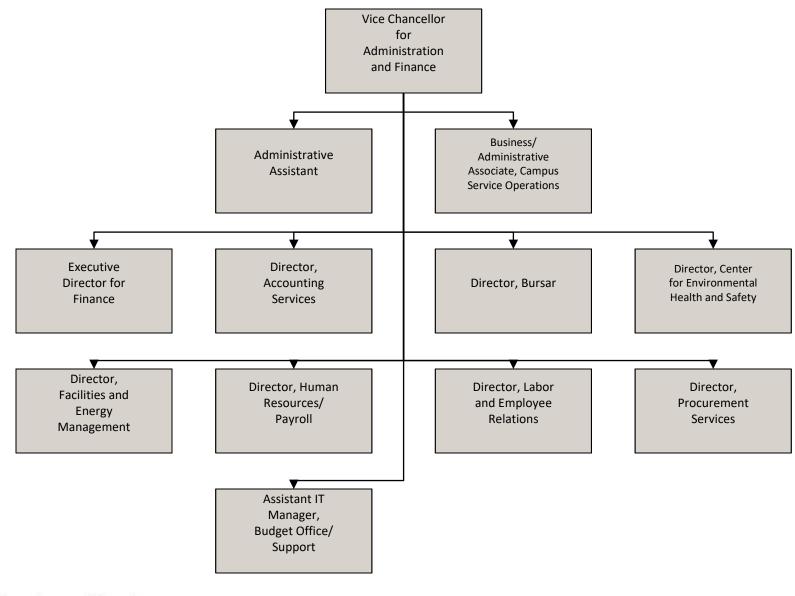

Electrical, Director, School of Mathematical in Engineering Computer, and of Computing and Statistical **Through Diversity** Biomedical and Excellence Sciences Engineering Information Director, Technology Technology Off-Coordinator, Manager/ Campus Degree Recruitment Administrative Programs Coordinator



#### **College of Health and Human Sciences** Reports to the Provost and Vice Chancellor for Academic Affairs





#### **College of Liberal Arts**





#### School of Education









#### **School of Medicine** Reports to the Chancellor



CARBONDALE

Note: Click the top level position to visit the unit's homepage

#### **Graduate School** Reports to the Provost and Vice Chancellor for Academic Affairs



#### Vice Chancellor for Administration and Finance Reports to the Chancellor



#### Associate Chancellor for Enrollment Management

Reports to the Chancellor





#### Vice Chancellor for Research Reports to the Chancellor



#### **Vice Chancellor for Student Affairs**

Reports to the Chancellor





#### **Intercollegiate Athletics** Reports to the Chancellor



CARBONDALE

Note: Click the top level position to visit the unit's homepage

#### Library Affairs





#### University Communications and Marketing Reports to the Chancellor