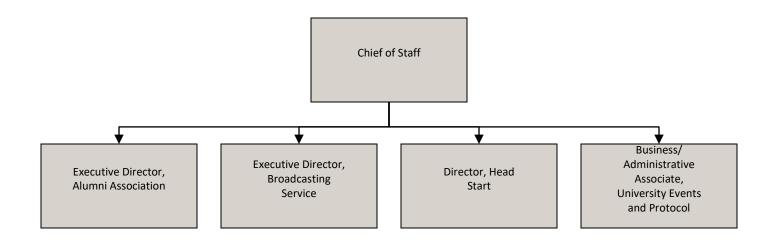

## **Provost and Vice Chancellor for Academic Affairs**

#### Associate Provost for Academic Administration Reports to the Provost and Vice Chancellor for Academic Affairs

#### Associate Provost for Academic Programs Reports to the Provost and Vice Chancellor for Academic Affairs