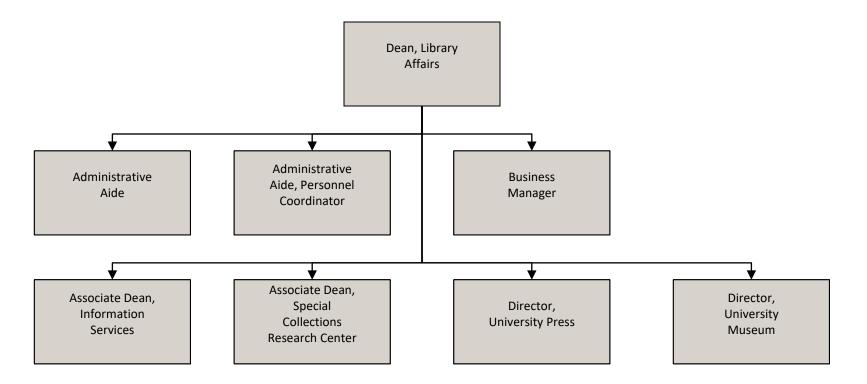

ncellor for Academic Affairs





#### **College of Liberal Arts**





#### School of Education









#### **School of Medicine** Reports to the Chancellor



CARBONDALE

Note: Click the top level position to visit the unit's homepage

#### **Graduate School** Reports to the Provost and Vice Chancellor for Academic Affairs



#### Vice Chancellor for Administration and Finance Reports to the Chancellor



#### Associate Chancellor for Enrollment Management

Reports to the Chancellor





#### Vice Chancellor for Research Reports to the Chancellor



#### **Vice Chancellor for Student Affairs**

Reports to the Chancellor





#### **Intercollegiate Athletics** Reports to the Chancellor



CARBONDALE

Note: Click the top level position to visit the unit's homepage

#### Library Affairs





#### University Communications and Marketing Reports to the Chancellor