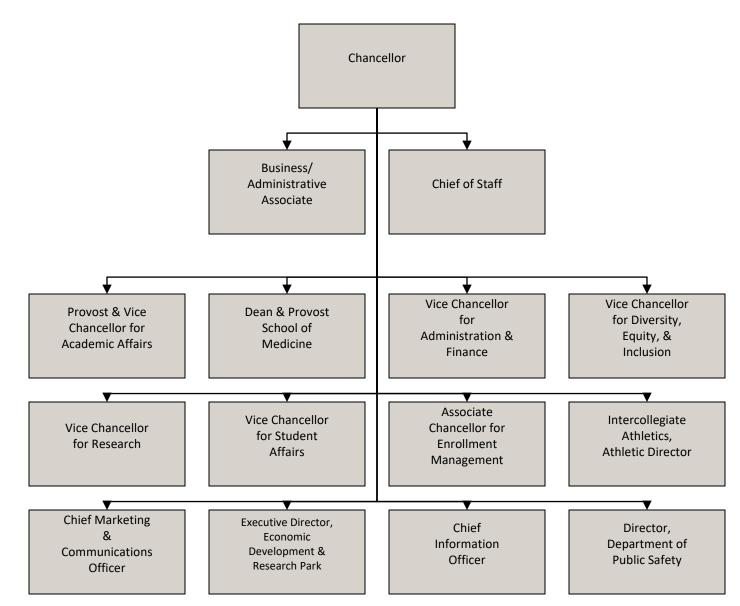

#### Office of the Chancellor

Note: Click the top level position to visit the unit's homepage

### Office of the Chancellor

Chief of Staff Reports

CARBONDALE