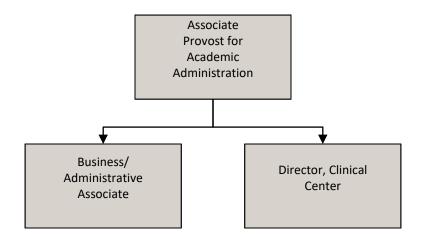

#### Associate Provost for Academic Administration Reports to the Provost and Vice Chancellor for Academic Affairs