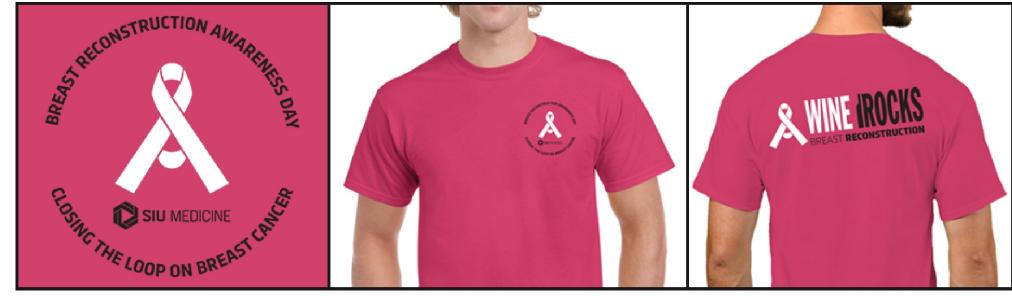

The second shirt is a return to our first year, it's a bright pink Gildan shirt, unisex fit and features the BRA Day logo and SIU Medicine on the front of the shirt. The price for this shirt is \$10.

We will be accepting orders until Friday, Sept 28, 2018 at 1pm. All orders must be received by 1pm. You can put your order in in-house mail (allowing time for the delivery deadline) Attn: Maria Ansley Mail Code 9653 or you can drop them off at SIU Plastic Surgery reception, 3rd Floor Baylis Building.