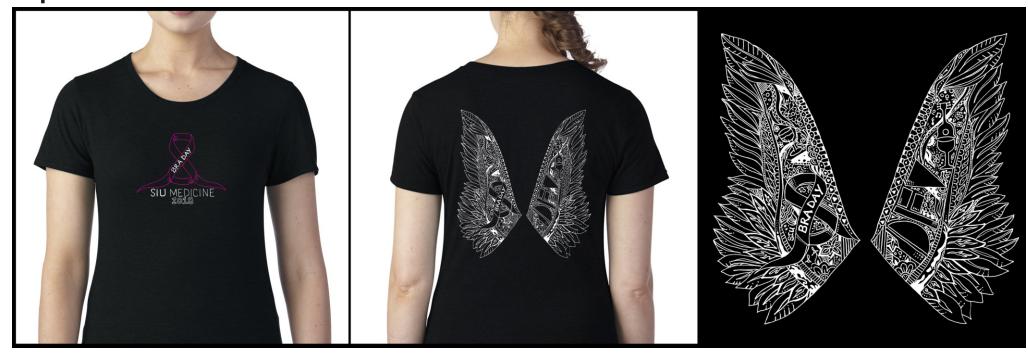

## SIU BRA Day Shirt Sale

**Breast Reconstruction Awareness Day** 

This year we are pleased to be offering two designs of shirts.

The first shirt is a Anvil, black semi-fitted women's shirt. It will feature the artwork of Amanda Ross, MD, Chief Resident in Plastic Surgery. The price for this shirt is \$15.